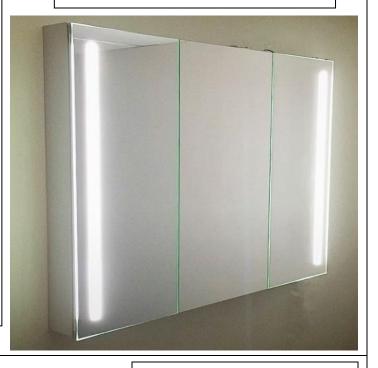

## **LED MEDICINE CABINET**

MODEL#: PHA 3640-3D (1)

### **PHAROS COLLECTION**

#### **FEATURES:**

- 12+12+12 X 40" FULLY MIRRORED DOORS.
- FOUR ADJUSTABLE 3/8" THICK HIGH POLISHED GLASS SHELVES.
- INFINITELY ADJUSTABLE SHELVING WITH LOCKDOWN MECHANISM (NO HOLES IN CABINET).
- 6000K (COOL WHITE) OR 3500K (WARM WHITE).
- BRIGHTNESS: 3300 LUMENS.
- JUNCTION BOX INCLUDED.
- 165-DEGREE PROPRIETARY SOFT CLOSE HEAVY DUTY HINGES.
- LEFT DOOR HINGED RIGHT,
  CENTER AND RIGHT DOORS
  HINGED LEFT AS A STANDARD.
- FULL GASKET BEHIND DOOR.
- HIGH RESOLUTION SILVER PLATE GLASS MIRRORS FRONT, BACK OF DOOR AND BACK WALL.
- BACK WALL MIRROR FULLY SEALED.